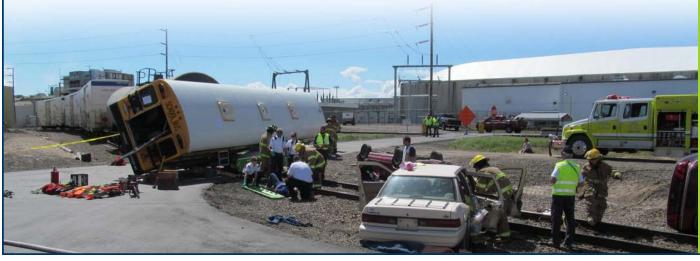

- Emergency and Preparedness
   Planning and Response
- Hospital Preparedness
- Medical Reserve Corps