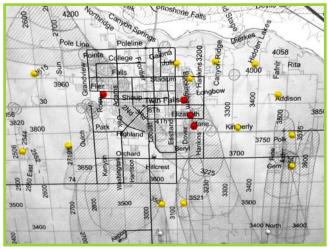

and enforcement.

SCPHD has been helping to keep our water resources, specifically ground water, clean for years. We help small water systems keep their systems running, providing clean water to all their customers. We ensure that septic systems are installed the right way, and in the right place, to keep them from polluting our groundwater or surface waters. When a septic system fails, we help the property owner to get the situation resolved. We inspect solid waste disposal sites to make sure they are following their operations plans so that they don't contaminate our water sources.

In addition to preventative measures, SCPHD informs and empowers the public to protect the ground water through educational outreach. Spearheaded by our Board of

#### **Groundwater Awareness Fair Samples**



- Nitrate level in range of 10 ppm or greaterNitrate level in range of 5-10 ppm
- Health member and Twin Falls County Commissioner, Terry Kramer, SCPHD along with other members of the Twin Falls Groundwater Advisory Committee put on a groundwater awareness fair this last March. The public was invited to learn about what affects the groundwater and what they can do to protect it and use it safely. City of Twin Falls, Department of Environmental Quality, Idaho Department of Water Resources, the Twin Falls Canal Company, and SCPHD collaborated to provide education, test water samples, and showcase services. The fair brought in over 50 visitors from Twin Falls County and the vicinity. Forty-six well water samples were tested for nitrate. The 4 samples that tested 10 ppm or greater were in th