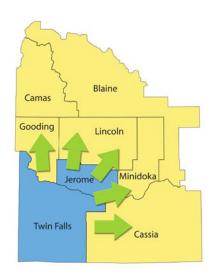

e enrolling the first family in May 2015, the Parents as Teachers (PAT) program in Twin Falls and Jerome has reached full caseload of families (full time home visitors may be assigned to 20-24 families depending on needs of the family). The PAT program is staffed by two developmental specialists, two part time RNs, and a part time nurse supervisor. In August 2015, the SCPHD board voted to expand the PAT program with one family in each of the other six SCPHD counties. In May 2016, the board approved expanding the District program to a full caseload in these six counties. A bilingual registered nurse was hired, primarily for the District program, and received training in the PAT model. SCPHD staff are currently reaching out to community agencies and healthcare providers to enroll families.



#### PAT statistics for July 1, 2015-June 30, 2016

| Total families receiving at least 1 visit | 63  |
|-------------------------------------------|-----|
| Total children receiving at least 1 visit | 78  |
| Total visits                              | 587 |
| Total prenatal families                   | 21  |



#### **Family Risk Factors**

| Risk Factor                                      | Number of Families |
|--------------------------------------------------|--------------------|
| Teen parents                                     | 18                 |
| Child with disability or chronic health problem  | 12                 |
| Parent with disability or chronic health problem | 14                 |
| No high school diploma or GED                    | 30                 |
| Low inc