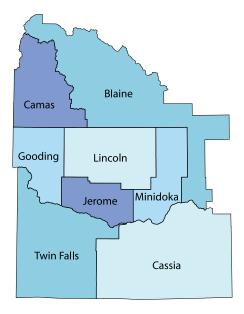

Lincoln County

Jerome

Twin Falls County

Linda F. Montgomery Chair Jerome County

Angenie McCleary Blaine County (Commissioner)

Helen P. Edwards Vice Chair Gooding County

Pamela J. Jones, RN Camas County

Robert Kunau Trustee/Exec Council Rep Cassia County (Commissioner)

Roy Hubert Lincoln County (Commissioner)

Tracy Haskin Minidoka County

Peter Curran, MD Medical Consultant

Brent Reinke Twin Falls County (Commissioner)

Melody Bowyer District Director Board Secretary

### County Contribution: FY-2019 and FY- 2020 comparison with 3% county increase.

| FY-2019 AMOUNTS<br>WITH 3% INCREASE                                  | BLAINE                              | CAMAS                          | CASSIA                              |
|----------------------------------------------------------------------|-------------------------------------|--------------------------------|-------------------------------------|
| EST. POPULATION+<br>PROPORTION                                       | 22,024<br>0.1120                    | 1,102<br>0.0056                | 23,664<br>0.1203                    |
| MARKET VALUE++ PROPORTION                                            | 9,445,929,066<br>0.4591             | 130,797,627<br>0.0064          | 1,442,845,425<br>0.0701             |
| 70% POPULATION<br>30% VALUATION<br>COUNTY TOTALS                     | 95,629<br>168,069<br><b>263,697</b> | 4,785<br>2,327<br><b>7,112</b> | 102,749<br>25,672<br><b>128,422</b> |
| EV 2020 AMOUNTS                                                      |                                     |                                |                                     |
| FY-2020 AMOUNTS<br>WITH 3% INCREASE                                  | BLAINE                              | CAMAS                          | CASSIA                              |
|                                                                      | <b>BLAINE</b><br>22,601<br>0.1135   | CAMAS<br>1,127<br>0.0057       | <b>CASSIA</b><br>23,864<br>0.1199   |
| WITH 3% INCREASE<br>EST. POPULATION+                                 | 22,601                              | 1,127                          | 23,864                              |
| WITH 3% INCREASE<br>EST. POPULATION+<br>PROPORTION<br>MARKET VALUE++ | 22,601<br>0.1135<br>9,962,594,591   | 1,127<br>0.0057<br>159,824,795 | 23,864<br>0.1199<br>1,591,782,804   |

+ U.S. Census Bureau

++ State of Idaho Tax Commission

| TOTAL                                                    | TWIN FALLS                                             | MINIDOKA                                              | LINCOLN                                            | JEROME                                                 | GOODING                                               |
|----------------------------------------------------------|--------------------------------------------------------|-------------------------------------------------------|----------------------------------------------------|--------------------------------------------------------|-------------------------------------------------------|
| 196,712                                                  | 85,124                                                 | 20,729                                                | 5,318                                              | 23,627                                                 | 15,124                                                |
| 1.0000                                                   | 0.4327                                                 | 0.1054                                                | 0.0270                                             | 0.1201                                                 | 0.0769                                                |
| 20,573,284,292                                           | 5,443,064,573                                          | 1,333,670,955                                         | 359,948,727                                        | 1,340,341,635                                          | 1,076,686,284                                         |
| 1.0000                                                   | 0.2646                                                 | 0.0648                                                | 0.0175                                             | 0.0651                                                 | 0.0523                                                |
| 854,127                                                  | 369,610                                                | 90,006                                                | 23,091                                             | 102,589                                                | 65,669                                                |
| 366,054                                                  | 96,847                                                 | 23,730                                                | 6,404                                              | 23,848                                                 | 19,157                                                |
| 1,220,181                                                | 466,457                                                | 113,735                                               | 29,495                                             | 126,437                                                | 84,826                                                |
|                                                          |                                                        |                                                       |                                                    |                                                        |                                                       |
| TOTAL                                                    | TWIN FALLS                                             | MINIDOKA                                              | LINCOLN                                            | JEROME                                                 | GOODING                                               |
| TOTAL<br>199,069                                         | <b>TWIN FALLS</b><br>86,081                            | <b>MINIDOKA</b><br>20,825                             | <b>LINCOLN</b><br>5,360                            | <b>JEROME</b> 24,015                                   | <b>GOODING</b><br>15,196                              |
|                                                          |                                                        |                                                       |                                                    |                                                        |                                                       |
| 199,069                                                  | 86,081                                                 | 20,825                                                | 5,360                                              | 24,015                                                 | 15,196                                                |
| 199,069<br>1.0000                                        | 86,081<br>0.4324                                       | 20,825<br>0.1046                                      | 5,360<br>0.0269                                    | 24,015<br>0.1206                                       | 15,196<br>0.0763                                      |
| 199,069<br>1.0000<br>21,906,099,731                      | 86,081<br>0.4324<br>5,746,533,382                      | 20,825<br>0.1046<br>1,392,036,689                     | 5,360<br>0.0269<br>388,185,836                     | 24,015<br>0.1206<br>1,494,198,561                      | 15,196<br>0.0763<br>1,170,943,073                     |
| 199,069<br>1.0000<br>21,906,099,731<br>1.0000            | 86,081<br>0.4324<br>5,746,533,382<br>0.2623            | 20,825<br>0.1046<br>1,392,036,689<br>0.0635           | 5,360<br>0.0269<br>388,185,836<br>0.0177           | 24,015<br>0.1206<br>1,494,198,561<br>0.0682            | 15,196<br>0.0763<br>1,170,943,073<br>0.0535           |
| 199,069<br>1.0000<br>21,906,099,731<br>1.0000<br>879,751 | 86,081<br>0.4324<br>5,746,533,382<br>0.2623<br>380,420 | 20,825<br>0.1046<br>1,392,036,689<br>0.0635<br>92,032 | 5,360<br>0.0269<br>388,185,836<br>0.0177<br>23,688 | 24,015<br>0.1206<br>1,494,198,561<br>0.0682<br>106,130 | 15,196<br>0.0763<br>1,170,943,073<br>0.0535<br>67,156 |