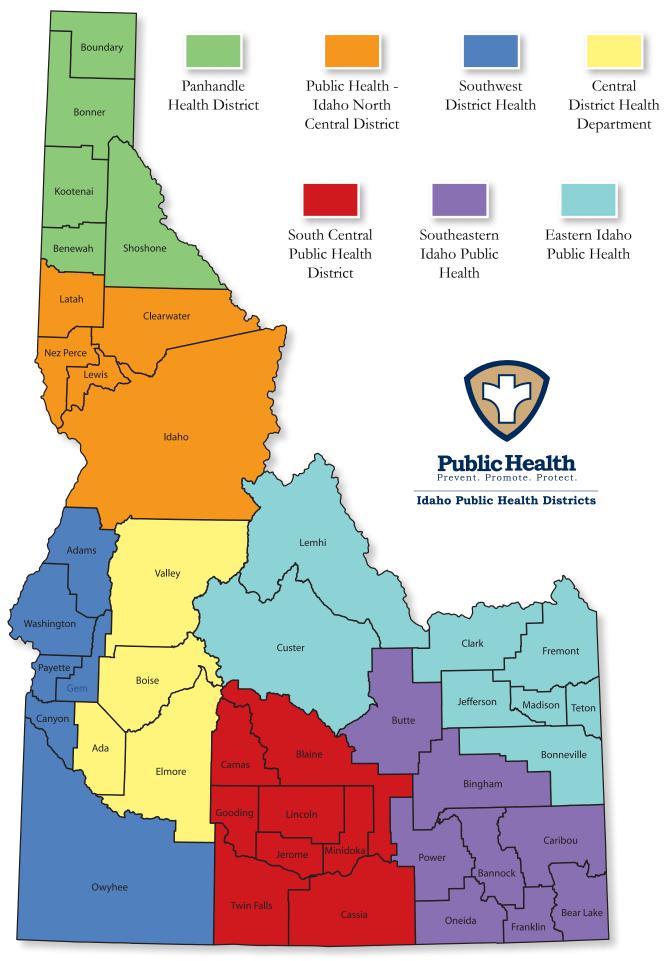

Lincoln County

Jerome

Twin Falls County

Linda F. Montgomery Chair Jerome County

Angenie McCleary Blaine County (Commissioner)

Helen P. Edwards Vice Chair Gooding County

Pamela J. Jones, RN Camas County

Robert Kunau Trustee/Exec Council Rep Cassia County (Commissioner)

Roy Hubert Lincoln County (Commissioner)

Tracy Haskin Minidoka County

Peter Curran, MD Medical Consultant

Brent Reinke Twin Falls County (Commissioner)

Melody Bowyer District Director Board Secretary